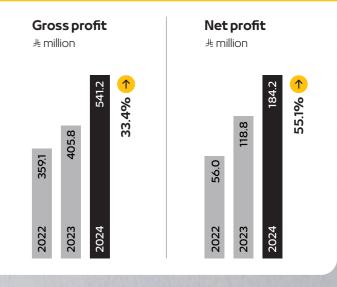

# **AT A GLANCE**







### **Financial highlights** Adjusted EBITDA Netrevenue 步million 步 million 24.3% 37.9% ,784.8 1,602.4 181.3 167.1 2022 2022 2023 2023 2024 2024 **Operational highlights Gross merchandise** Average order value value (GMV) (AOV) 步6.5 billion 步61.7 **Active users** Average take rate **4.3** million 14.6% Orders delivered Gross order value (GOV) 106 million Sustainability highlights **Prioritized climate action Developed ESG** governance framework with emissions reduction initiatives and climate risk and conducted double materiality assessment. assessments.



















Collected over 4,000 plastic bottles through reverse vending machine at Riyadh headquarters.



## **AWARDS AND** RECOGNITION



## Best Place to Work in 2024



Compliance of Wage Protection Program Awards MUDAD



Women's Empowerment in the Private Sector Award 2024

Cosmos Events



Recognition for Jahez's Leading Position in the Saudi Technology Sector

National Committee for Communications and Information Technology in the Saudi Chambers Union



### Jahez KSA, Kuwait and Bahrain, and Co, Logi and Marn

Best Places to Work



Best Use of Technology

Customer Experience World Forum



# WHERE WE OPERATE

With a large and diverse distribution of merchant partners, the Group continues to reach a growing number of customers inside and outside the Kingdom.

### Gross revenu