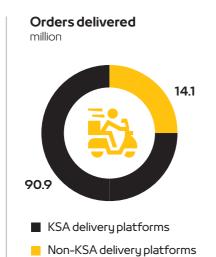

### **Financial highlights** Adjusted EBITDA Netrevenue 步million 步 million 24.3% 37.9% ,784.8 1,602.4 181.3 167.1 2022 2022 2023 2023 2024 2024 **Operational highlights Gross merchandise** Average order value value (GMV) (AOV) 步6.5 billion 步61.7 **Active users** Average take rate **4.3** million 14.6% Orders delivered Gross order value (GOV) 106 million Sustainability highlights **Prioritized climate action Developed ESG** governance framework with emissions reduction initiatives and climate risk and conducted double materiality assessment. assessments.