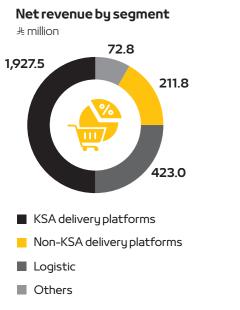

# **AT A GLANCE**







### **Financial highlights** Adjusted EBITDA Netrevenue 步million 步 million 24.3% 37.9% ,784.8 1,602.4 181.3 167.1 2022 2022 2023 2023 2024 2024 **Operational highlights Gross merchandise** Average order value value (GMV) (AOV) 步6.5 billion 步61.7 **Active users** Average take rate **4.3** million 14.6% Orders delivered Gross order value (GOV) 106 million Sustainability highlights **Prioritized climate action Developed ESG** governance framework with emissions reduction initiatives and climate risk and conducted double materiality assessment. assessments.



















Collected over 4,000 plastic bottles through reverse vending machine at Riyadh headquarters.



## **AWARDS AND** RECOGNITION



## Best Place to Work in 2024



Compliance of Wage Protection Program Awards MUDAD